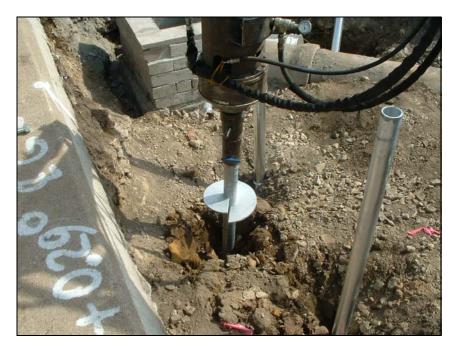

Location: Cincinnati, OH

**Project Description:** 

Dwyer designed and installed pre-engineered helix piers to hold down the footings, and resist the wind loads on the new structure at the entrance of the bridge on the Cincinnati side.

## Helix Tension, Tiedown Anchors

© 2005 Dwyer Companies, Inc. All Rights Reserved.