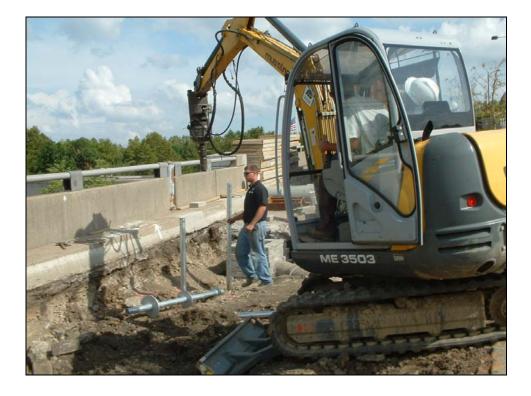

Location: Cincinnati, OH

**Project Description:** 

Dwyer designed and installed pre-engineered helix piers to hold down the footings, and resist the wind loads on the new structure at the entrance of the bridge on the Cincinnati side.

## Helix Tension, Tiedown Anchors

© 2005 Dwyer Companies, Inc. All Rights Reserved.