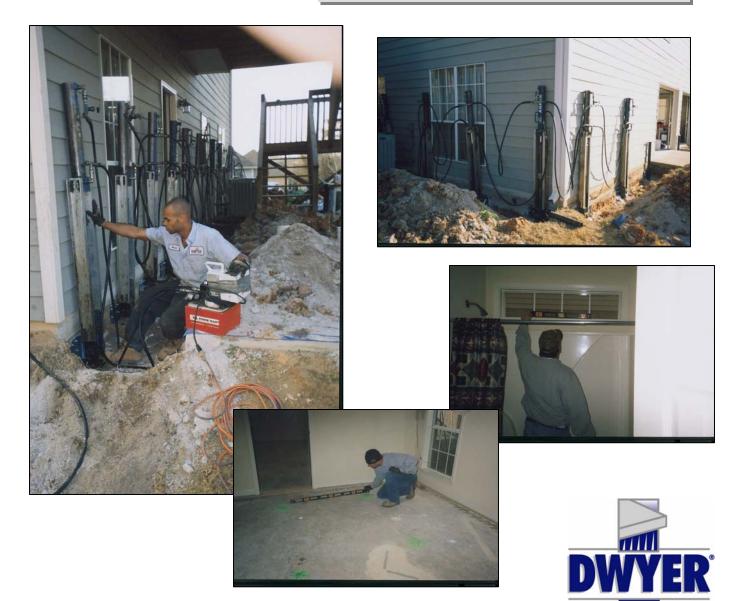

**Project Description:** 

This residential home settled approximately 2" - 4". Dwyer installed 39 exterior push piers and 39 interior helicals to lift and stabilize the foundation. Dwyer also provided slabjacking and pressure grouting. The house returned to a level condition and the project was completed in 7 days.