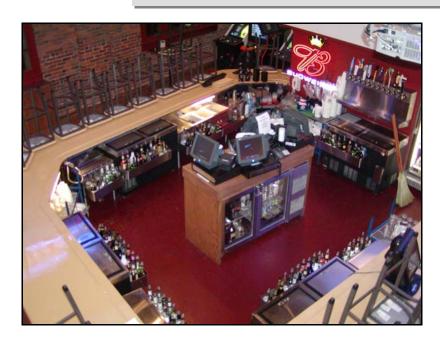

## **Project Description:**

Dwyer used the process of scarifing and diamond grinding to prep the surface of the concrete floor. Then self-leveling toppings were applied to 2,500 sq ft on the main floor. Dwyer also applied an epoxy coating system to 1,500 sq ft on the  $2^{nd}$  floor.