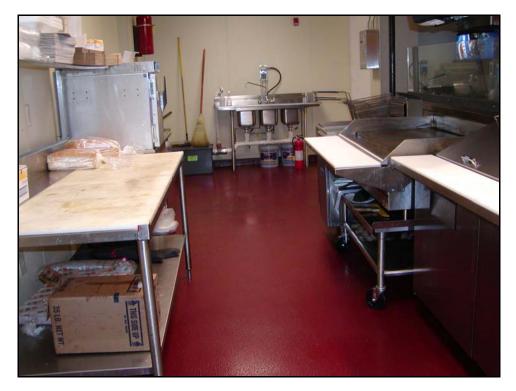

## **Project Description:**

Dwyer used the process of scarifing and diamond grinding to prep the surface of the concrete floor. Then self-leveling toppings were applied to 2,500 sq ft on the main floor. Dwyer also applied an epoxy coating system to 1,500 sq ft on the  $2^{nd}$  floor.