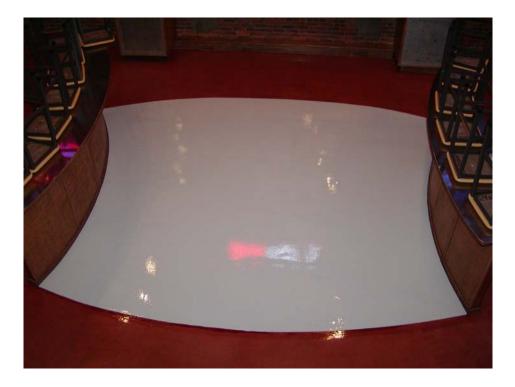

## **Project Description:**

Dwyer used the process of scarifing and diamond grinding to prep the surface of the concrete floor. Then self-leveling toppings were applied to 2,500 sq ft on the main floor. Dwyer also applied an epoxy coating system to 1,500 sq ft on the  $2^{nd}$  floor.