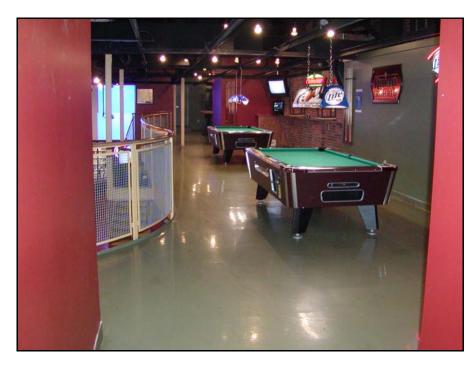

## **Project Description:**

Dwyer used the process of scarifing and diamond grinding to prep the surface of the concrete floor. Then self-leveling toppings were applied to 2,500 sq ft on the main floor. Dwyer also applied an epoxy coating system to 1,500 sq ft on the  $2^{nd}$  floor.