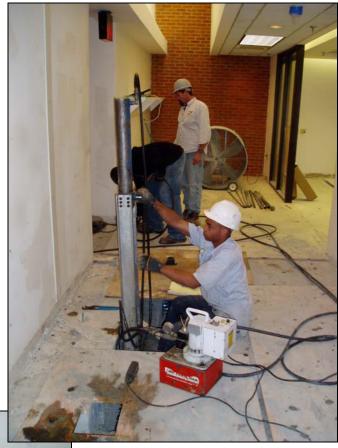

## **Project Description:**

Dwyer designed and installed 6 micro-piles (40' depth), using a Man Portable Rock Drill, inside the bank where limited access and clearance was an issue. Dwyer successfully stabilized and leveled the 3 column footings. Dwyer then pressure grouted under the floor slabs, and the footings to fill the voids and raise the slab. The job was completed on April 15, 2005.

## Micro-Pile Installation using Man Portable Rock Drill