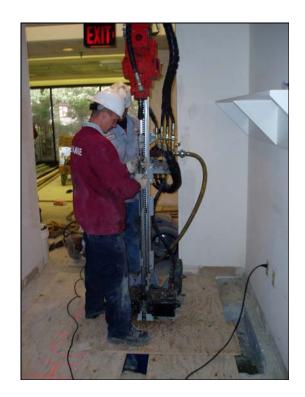

## **Project Description:**

Dwyer designed and installed 6 micro-piles (40' depth), using a Man Portable Rock Drill, inside the bank where limited access and clearance was an issue. Dwyer successfully stabilized and leveled the 3 column footings. Dwyer then pressure grouted under the floor slabs, and the footings to fill the voids and raise the slab. The job was completed on April 15, 2005.

## Micro-Pile Installation using Man Portable Rock Drill