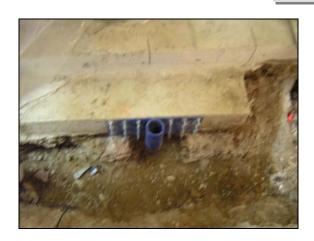

## **Project Description:**

Dwyer designed and installed 6 micro-piles (40' depth), using a Man Portable Rock Drill, inside the bank where limited access and clearance was an issue. Dwyer successfully stabilized and leveled the 3 column footings. Dwyer then pressure grouted under the floor slabs, and the footings to fill the voids and raise the slab. The job was completed on April 15, 2005.