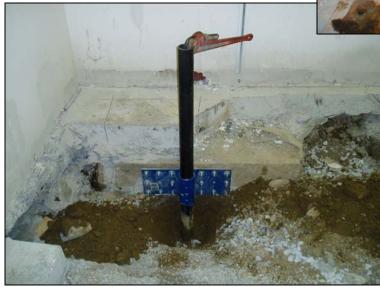

## **Project Description:**

Dwyer designed and installed 6 micro-piles (40' depth), using a Man Portable Rock Drill, inside the bank where limited access and clearance was an issue. Dwyer successfully stabilized and leveled the 3 column footings. Dwyer then pressure grouted under the floor slabs, and the footings to fill the voids and raise the slab. The job was completed on April 15, 2005.

## Micro-Pile Installation using Man Portable Rock Drill