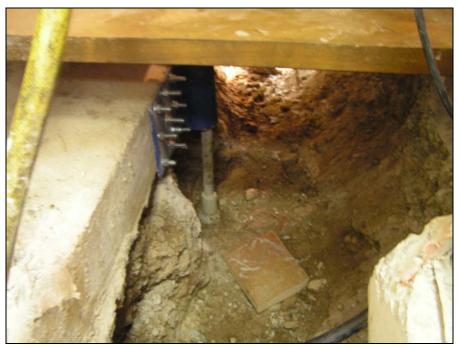

## **Project Description:**

Dwyer designed and installed 6 micro-piles (40' depth), using a Man Portable Rock Drill, inside the bank where limited access and clearance was an issue. Dwyer successfully stabilized and leveled the 3 column footings. Dwyer then pressure grouted under the floor slabs, and the footings to fill the voids and raise the slab. The job was completed on April 15, 2005.