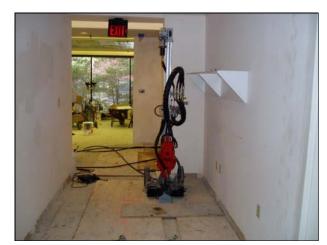

## **Project Description:**

Dwyer designed and installed 6 micro-piles (40' depth), using a Man Portable Rock Drill, inside the bank where limited access and clearance was an issue. Dwyer successfully stabilized and leveled the 3 column footings. Dwyer then pressure grouted under the floor slabs, and the footings to fill the voids and raise the slab. The job was completed on April 15, 2005.

## Micro-Pile Installation using Man Portable Rock Drill